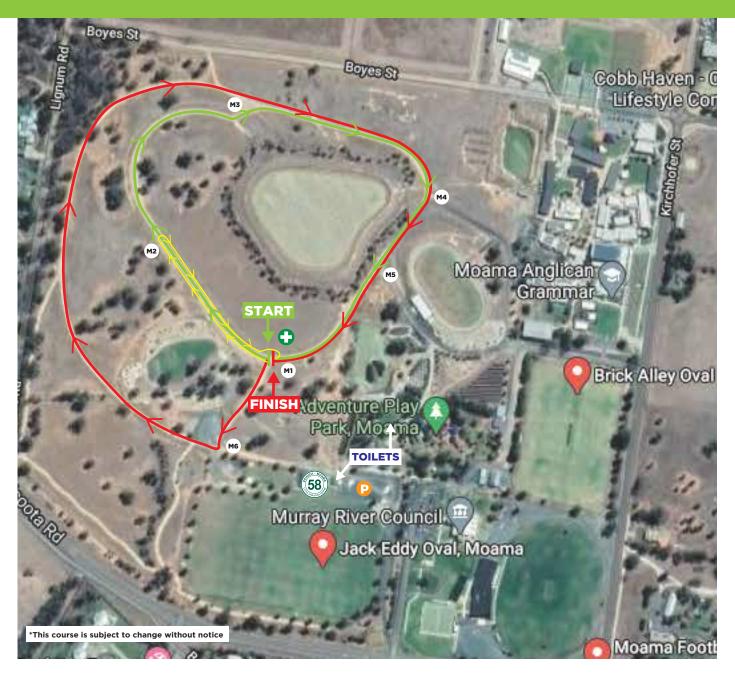

## **MOAMA RECREATION RESERVE - COURSE MAP 1**

## DISTANCES

| U6      | 500m  | 1 x 500m loop  |
|---------|-------|----------------|
| U7-U8   | 1000m | 1 x 1000m loop |
| U9-U10  | 1500m | 1 x 1500m loop |
| U11-U12 | 2000m | 2 x 1000m loop |
| U13-U16 | 3000m | 2 x 1500m loop |