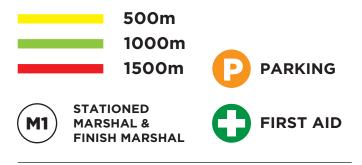

## DISTANCES

| U6      | 500m  | 1 x 500m loop  |
|---------|-------|----------------|
| U7-U8   | 1000m | 1 x 1000m loop |
| U9-U10  | 1500m | 1 x 1500m loop |
| U11-U12 | 2000m | 2 x 1000m loop |
| U13-U16 | 3000m | 2 x 1500m loop |