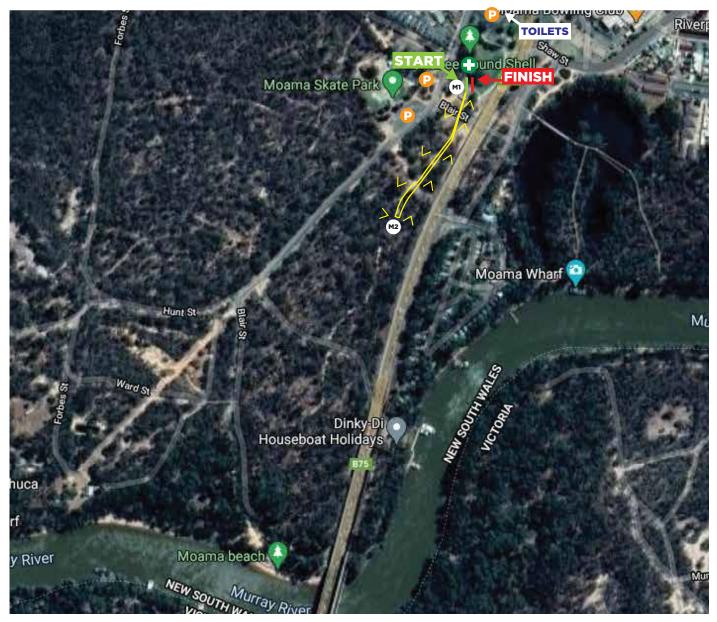

# U6 500m

#### DISTANCES

U6 500m 1 x 500m loop

START TIME

Event briefing for marshals and volunteers at 8.45am Athlete marshling is 10 minutes prior to each race. First race commencing at 9.00am sharp.