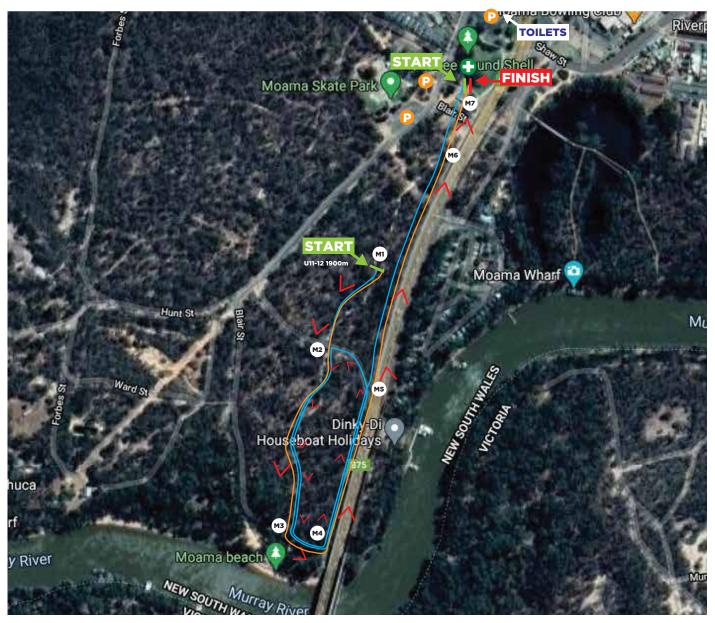

# U7-U8 1000m U11-U12 1900m

## DISTANCES

U7-U8 1000m U11-U12 1900m 1 x 1000m loop 1 x 1900m loop