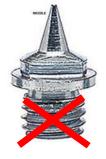

#### **SPIKE LENGTH AND SHAPE**

Spikes must not exceed 7mm for Track events.

High jump, Long Jump, Triple Jump and Javelin specialist footwear which must not exceed 9mm.

The venue will determine which shape of spike is permitted.

Most venues
(including Lakeside
Stadium) don't
allow needle spikes.
Pictured right.