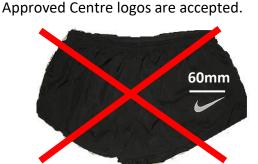

#### **LOGOS**

No unapproved branding or logos larger than 40mm x 40mm.

ALTONA

### **Exceptions**

In Race Walking events, shorts must stop above the knee.

For Cross Country events black leggings may be worn instead of the approved Centre colour.

Logos larger than **40mm x 40mm** are

not acceptable.