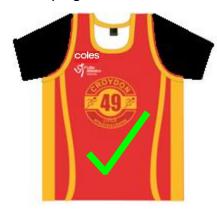

#### **APPROVED CENTRE TOP**

Your approved Centre top must be worn at Region & State events. Club tops won't be accepted.

#### **LOGOS**

No unapproved branding or logos larger than 40mm x 40mm.

ALTONA