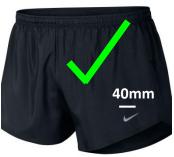

#### **LOGOS**

No unapproved branding or logos larger than 40mm x 40mm.

ALTONA

### **Exceptions**

In Race Walking events, shorts must stop above the knee.

For Cross Country events black leggings may be worn instead of the approved Centre colour.

Logos larger than **40mm x 40mm** are

not acceptable.