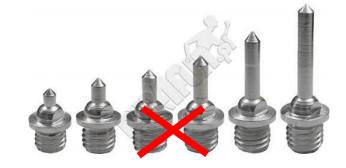

#### **SPIKE LENGTH AND SHAPE**

Spikes must not exceed 7mm for Track events.

High jump, Long Jump, Triple Jump and Javelin specialist footwear which must not exceed 9mm.

The venue will determine which shape of spike is permitted.

Most venues
(including Lakeside
Stadium) don't
allow needle spikes.
Pictured right.