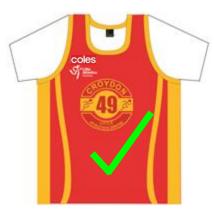

#### **APPROVED CENTRE TOP**

Your approved Centre top must be worn at Region & State events. Club tops won't be accepted.

#### **LOGOS**

No unapproved branding or logos larger than 40mm x 40mm.

ALTONA