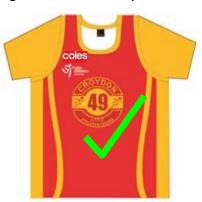

#### **APPROVED CENTRE TOP**

Your approved Centre top must be worn at Region & State events. Club tops won't be accepted.

#### **LOGOS**

No unapproved branding or logos larger than 40mm x 40mm.

ALTONA