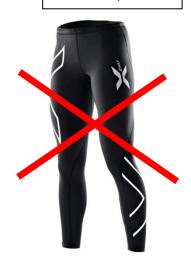

#### **UNDERGARMENTS**

Black, white or approved colour t-shirts and long sleeves may be worn **under** the approved Centre top. Black, beige or approved colour leggings or bike shorts may be worn **under** the approved Centre shorts. Undergarments must be plain and not have any logos.

#### **LEGGINGS** by themselves

Leggings or tights **MAY BE** worn by themselves , **BUT MUST** be the same colour of the approved Centre bottoms.

For Cross Country season **ONLY** they may be black.

Leggings must be plain and not have any logos.