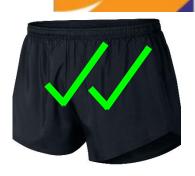

## REGION & STATE UNIFORM GUIDELINES

**Coles Logo** 

LAVic Logo

#### **APPROVED CENTRE TOP**

Your approved Centre top must be worn at Region & State events. Club tops won't be accepted.

#### **LOGOS**

No unapproved branding or logos larger than 40mm x 40mm.







ALTONA

#### **UNDERGARMENTS**

Black, white or approved colour t-shirts and long sleeves may be worn **under** the approved Centre top. Black, beige or approved colour leggings or bike shorts may be worn **under** the approved Centre shorts. Undergarments must be plain and not have any logos.







#### **LEGGINGS** by themselves

Leggings or tights **MAY BE** worn by themselves , **BUT MUST** be the same colour of the approved Centre bottoms.

For Cross Country season **ONLY** they may be black.

Leggings must be plain and not have any logos.

Approved Centre logos are accepted.

Shorts with pockets are not permitted.

### **Exceptions**

In Race Walking events, shorts must stop above the knee.

For Cross Country events black leggings may be worn instead of the approved Centre colour.